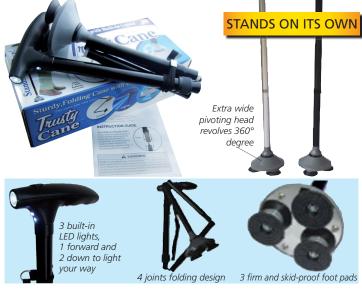

# SKID-PROOF STICKS WITH LIGHT

43044

43045

• 43044 TRUSTY CANE - silver • 43045 TRUSTY CANE - black Sturdy, folding cane with built-in lights and extra wide pivoting head with 3 firm and skid-proof bases. Height adjustable 85-97 cm. Large base with Ø 9 cm. Shaft in aluminium (thickness 1.2 mm) Handle in ABS (15 cm). Weight 420 g. Need 3x1.5 V AAA batteries not included. • 43048 FOOT PADS - kit of 3 - spare