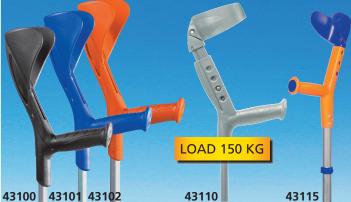

• 43100 EVOLUTION CRUTCHES - black/grey - pair • 43101 EVOLUTION CRUTCHES - blue/grey - pair • 43102 EVOLUTION CRUTCHES - orange/grey - pair Ergonomic handle and brachial support to enhance safety and quality of arm support while moving around. • 43110 PROGRESS 2 CRUTCHES - light grey/grey - pair For tall and heavy-weight adults, the handle adjusts from 22 to 29 cm. This crutch is suitable for adults whose height is comprised between 160 and 215 cm.

• 43115 TIKI CRUTCHES - blue/orange - pair

For children or teenagers. The handle adjusts from 17.5 to 20 cm. • 43120 RUBBER PVC TIP inside Ø 19 mm - grey - bag of 10

### **TECHNICAL SPECIFICATIONS** EVOLUTION Model **PROGRESS 2** τικι Weight kg: 0.5 0.5 0.5 Height handle to floor cm: 76-100 76-100 52-74 Polypropylene Material of handle: 22/19 22/19 Diameter upper/down pipe mm: 22/19 10 times adjustable every 20 mm Number of adjustment of height: grey anodization/aluminium Finishing/material: 130 Certified and tested for kg: 150 100 Standard used for testing: EN ISO 11199-1 Adjustable handgrip: 4 times 3 times 35x100x220/290 32x100x175/200 Handgrip size: Ø x l x h mm 35x100x235