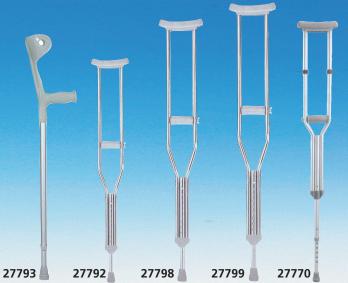

# ELBOW CRUTCHES MADE IN FRANCE T-BAR AND ELBOW CRUTCHES

### 27793 FOREARM CRUTCH

Lightweight aluminium tube. Anatomic handgrip.

Height adjustable 96-119 cm. Weight 0.55 kg. Max load 100 kg • 27792 T-BAR CRUTCH - small

Stainless steel type.

Adjustable height: 95-115 cm. Max load 100 kg

• 27798 T-BAR CRUTCH - medium

Stainless steel type.

Adjustable height: 112-132 cm. Max load 100 kg

• 27799 T-BAR CRUTCH - large

Stainless steel type.

Adjustable height: 119-139 cm. Max load 100 kg • 27770 T-BAR CRUTCH - extra adjustability

Aluminium crutch with adjustable height 100-130 cm. Max load 100 kg

• 27797 RUBBER TIP int. Ø 22 mm grey for 27792/8/9 - bag of 5