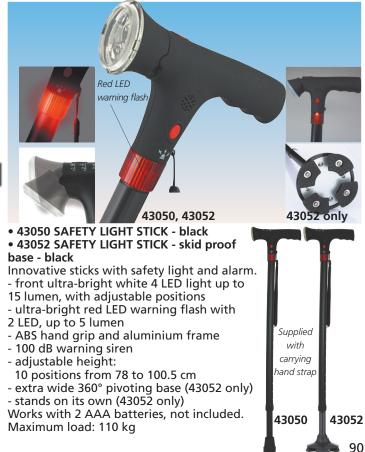

Weight 420 g. Need 3x1.5 V AAA batteries not included. • 43048 FOOT PADS - kit of 3 - spare



# ELBOW CRUTCHES MADE IN FRANCE T-BAR AND ELBOW CRUTCHES



### 27793 FOREARM CRUTCH

Lightweight aluminium tube. Anatomic handgrip.

Height adjustable 96-119 cm. Weight 0.55 kg. Max load 100 kg • 27792 T-BAR CRUTCH - small

Stainless steel type.

Adjustable height: 95-115 cm. Max load 100 kg

• 27798 T-BAR CRUTCH - medium

Stainless steel type.

Adjustable height: 112-132 cm. Max load 100 kg

• 27799 T-BAR CRUTCH - large

Stainless steel type.

Adjustable height: 119-139 cm. Max load 100 kg • 27770 T-BAR CRUTCH - extra adjustability

Aluminium crutch with adjustable height 100-130 cm. Max load 100 kg

• 27797 RUBBER TIP int. Ø 22 mm grey for 27792/8/9 - bag of 5

## STICKS WITH LIGHT AND ALARM